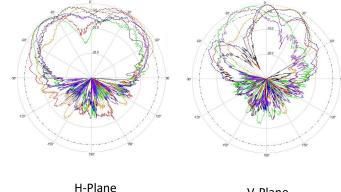

#### 5GHZ

## **ELECTRICAL SPECIFICATIONS**

Frequency Range: 2.4-2.5/4.9-5.85 GHz

Gain: 4 / 7 dBi Polarization: Vertical

Horizontal Beamwidth: 76°/47° Vertical Beamwidth: 78°/40°

VSWR: < 2.0:1 Isolation: >20 dB Impedance: 50 Ω