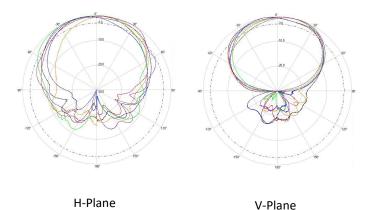

# **2.5GHZ**

## **ELECTRICAL SPECIFICATIONS**

Frequency Range: 2.4-2.5/4.9-5.85 GHz

Gain: 4 / 7 dBi Polarization: Vertical

Horizontal Beamwidth: 76°/47° Vertical Beamwidth: 78°/40°

VSWR: < 2.0:1 Isolation: >20 dB Impedance: 50 Ω